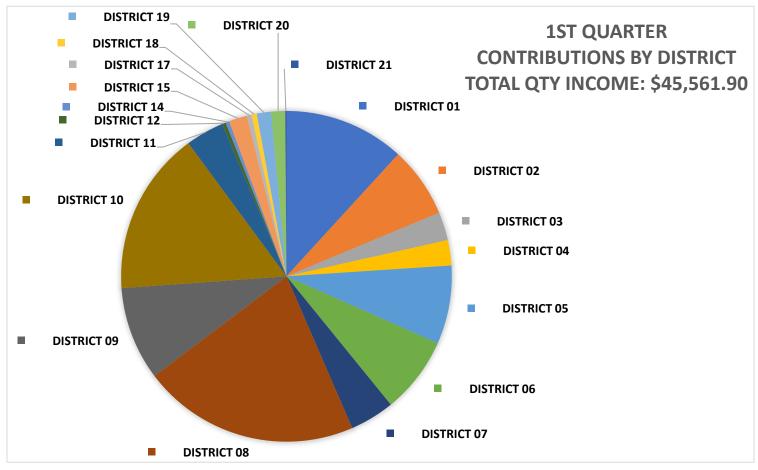

## 5. Treasurer:

Good morning, South Florida Area 15. I am an Alcoholic, a member of the Freedom from Alcohol group in Lauderdale by the Sea and my name is Karen V. I have the privilege of serving as your Area 15 Treasurer. Thank you to the Committee from the Spanish districts for Hosting a great weekend. I would also like to thank our speakers for sharing your Experience, Strength and Hope with us. This quarter's proposed treasurer's report with the details of income and expenses along with a Profit and Loss actuals vs budget is available via the QR code, on your tables you will find a graphic version of the Income and expenses for this quarter. On the treasurer's report, the first part is our income report, we had 340 groups contribute this quarter for a total of \$43,414.68 with another \$2,147.22 contributed in other income, giving us a total income for the quarter of \$45,561.90. Next is the P&L budget vs actuals, which shows that for the first quarter of 2024 our total expenses were \$25,264.12, resulting in a net operating income of \$20,297.78 for the first quarter. Next is the transaction report which shows where your money was spent and finally the balance sheet which shows what we currently have in our accounts. Thanks to all the groups, districts and individuals who made this possible.