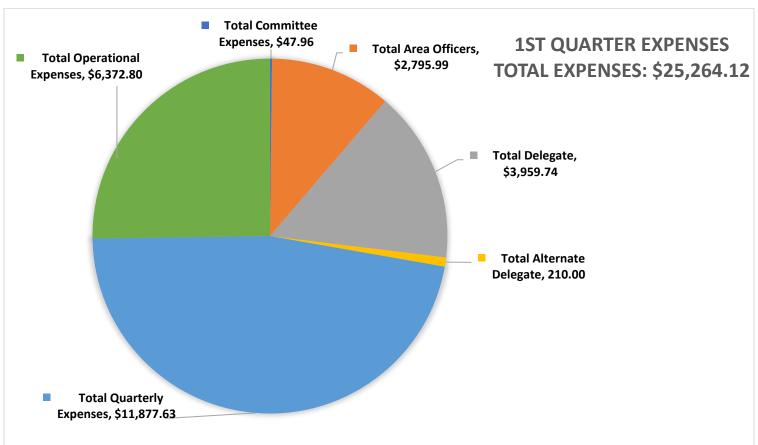

## 5. Treasurer:

Good morning, South Florida Area 15. I am an Alcoholic, a member of the Freedom from Alcohol group in Lauderdale by the Sea and my name is Karen V. I have the privilege of serving as your Area 15 Treasurer. Thank you to the Committee from the Spanish districts for Hosting a great weekend. I would also like to thank our speakers for sharing your Experience, Strength and Hope with us. This quarter's proposed treasurer's report with the details of income and expenses along with a Profit and Loss actuals vs budget is available via the QR code, on your tables you will find a graphic version of the Income and expenses for this quarter. On the treasurer's report, the first part is our income report, we had 340 groups contribute this quarter for a total of \$43,414.68 with another \$2,147.22 contributed in other income, giving us a total income for the quarter of \$45,561.90. Next is the P&L budget vs actuals, which shows that for the first quarter of 2024 our total expenses were \$25,264.12, resulting in a net operating income of \$20,297.78 for the first quarter. Next is the transaction report which shows where your money was spent and finally the balance sheet which shows what we currently have in our accounts. Thanks to all the groups, districts and individuals who made this possible.