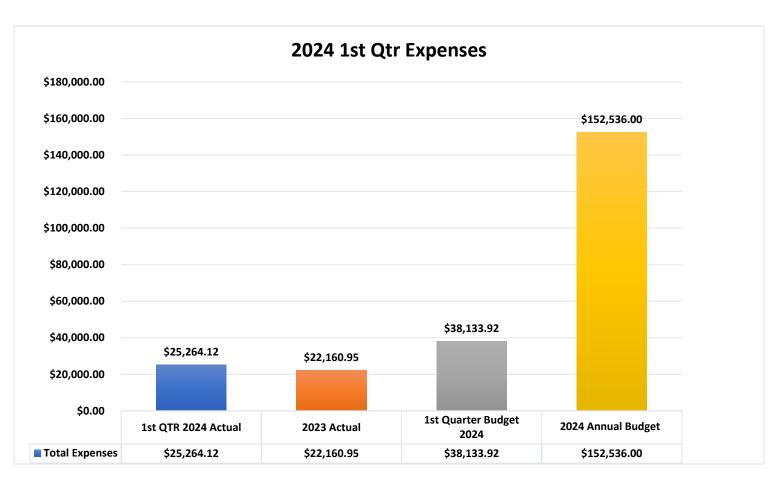

## 5. Treasurer:

Good morning, South Florida Area 15. I am an Alcoholic, a member of the Freedom from Alcohol group in Lauderdale by the Sea and my name is Karen V. I have the privilege of serving as your Area 15 Treasurer. Thank you to the Committee from the Spanish districts for Hosting a great weekend. I would also like to thank our speakers for sharing your Experience, Strength and Hope with us. This quarter's proposed treasurer's report with the details of income and expenses along with a Profit and Loss actuals vs budget is available via the QR code, on your tables you will find a graphic version of the Income and expenses for this quarter. On the treasurer's report, the first part is our income report, we had 340 groups contribute this quarter for a total of \$43,414.68 with another \$2,147.22 contributed in other income, giving us a total income for the quarter of \$45,561.90. Next is the P&L budget vs actuals, which shows that for the first quarter of 2024 our total expenses were \$25,264.12, resulting in a net operating income of \$20,297.78 for the first quarter. Next is the transaction report which shows where your money was spent and finally the balance sheet which shows what we currently have in our accounts. Thanks to all the groups, districts and individuals who made this possible.