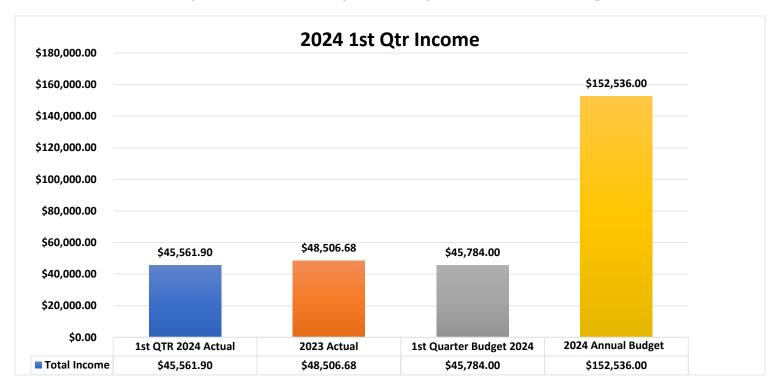

## 5. Treasurer:

Good morning, South Florida Area 15. I am an Alcoholic, a member of the Freedom from Alcohol group in Lauderdale by the Sea and my name is Karen V. I have the privilege of serving as your Area 15 Treasurer. Thank you to the Committee from the Spanish districts for Hosting a great weekend. I would also like to thank our speakers for sharing your Experience, Strength and Hope with us. This quarter's proposed treasurer's report with the details of income and expenses along with a Profit and Loss actuals vs budget is available via the QR code, on your tables you will find a graphic version of the Income and expenses for this quarter. On the treasurer's report, the first part is our income report, we had 340 groups contribute this quarter for a total of \$43,414.68 with another \$2,147.22 contributed in other income, giving us a total income for the quarter of \$45,561.90. Next is the P&L budget vs actuals, which shows that for the first quarter of 2024 our total expenses were \$25,264.12, resulting in a net operating income of \$20,297.78 for the first quarter. Next is the transaction report which shows where your money was spent and finally the balance sheet which shows what we currently have in our accounts. Thanks to all the groups, districts and individuals who made this possible.